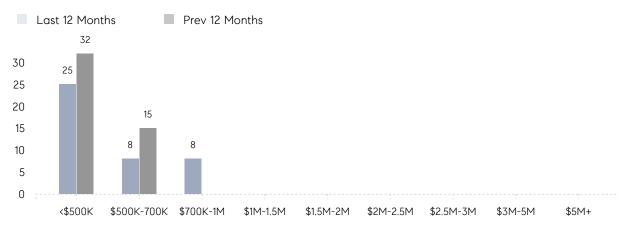

ASKING PRICE  | -        | 97%       |          |
|                | AVERAGE SOLD PRICE | -        | \$350,000 | -        |
|                | # OF CONTRACTS     | 1        | 2         | -50%     |
|                | NEW LISTINGS       | 2        | 6         | -67%     |
| Condo/Co-op/TH | AVERAGE DOM        | -        | -         | -        |
|                | % OF ASKING PRICE  | -        | -         |          |
|                | AVERAGE SOLD PRICE | -        | -         | -        |
|                | # OF CONTRACTS     | 2        | 0         | 0%       |
|                | NEW LISTINGS       | 1        | 0         | 0%       |
|                |                    |          |           |          |

# Wallington

JULY 2022

#### Monthly Inventory



#### Contracts By Price Range



#### Listings By Price Range



COMPASS

 $\sim$   $\sim$   $\sim$   $\sim$   $\sim$ / / / / / / / //// | | | | | / ------

Compass makes no representations or warranties, express or implied, with respect to future market conditions or prices of residential product at the time the subject property or any competitive property is complete and ready for occupancy or with respect to any report, study, finding, recommendation or other information provided by Compass herein. Moreover, no warranty, express or implied, is made or should be assumed regarding the accuracy, adequacy, completeness, legality, reliability, merchantability or fitness for a particular purpose of any information, in part or whole, contained herein. All material is presented with the understanding that Compass shall not b