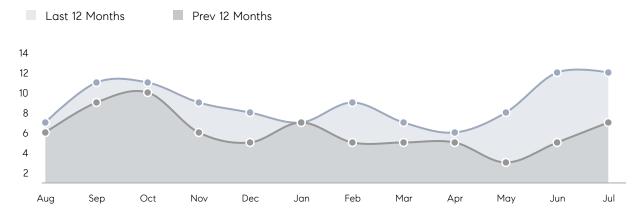

|
|                | % OF ASKING PRICE  | -        | 97%       |          |
|                | AVERAGE SOLD PRICE | -        | \$350,000 | -        |
|                | # OF CONTRACTS     | 1        | 2         | -50%     |
|                | NEW LISTINGS       | 2        | 6         | -67%     |
| Condo/Co-op/TH | AVERAGE DOM        | -        | -         | -        |
|                | % OF ASKING PRICE  | -        | -         |          |
|                | AVERAGE SOLD PRICE | -        | -         | -        |
|                | # OF CONTRACTS     | 2        | 0         | 0%       |
|                | NEW LISTINGS       | 1        | 0         | 0%       |
|                |                    |          |           |          |

# Wallington

JULY 2022

#### Monthly Inventory



#### Contracts By Price Range



#### Listings By Price Range



COMPASS

 $\sim$   $\sim$   $\sim$   $\sim$   $\sim$ / / / / / / / //// | | | | | / ------

Compass makes no representations or warranties, express or implied, with respect to future market conditions or prices of residential product at the time the subject property or any competitive property is complete and ready for occupancy or with respect to any report, study, finding, recommendation or other information provided by Compass herein. Moreover, no warranty, express or implied, is made or should be assumed regarding the accuracy, adequacy, completeness, legality, reliability, merchantability or fitness for a particular purpose of any information, in part or whole, contained herein. All material is presented with the under